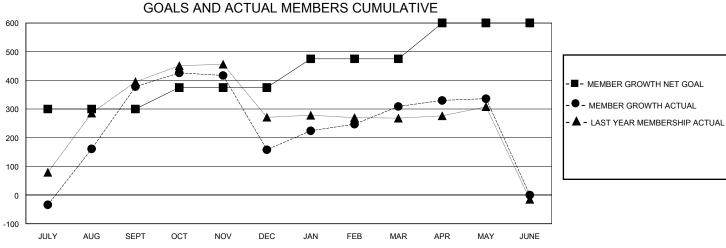

## District 325 K

Results as of: 5/31/2024

| GMT:                  |               | GMT CA    |               |                       |                       |                         |                                                    |  |  |
|-----------------------|---------------|-----------|---------------|-----------------------|-----------------------|-------------------------|----------------------------------------------------|--|--|
| Clubs                 |               |           |               | Members               |                       |                         |                                                    |  |  |
| RESULTS FOR 2023-2024 |               |           |               | RESULTS FOR 2023-2024 |                       |                         |                                                    |  |  |
| QUARTER               | NEW CLUB GOAL | NEW CLUBS | DROPPED CLUBS | QUARTER MEMB          | ER GROWTH NET<br>GOAL | MEMBER GROWTH<br>ACTUAL | DROPPED<br>MEMBERS ACTUAL<br>(including transfers) |  |  |
| JULY/AUG/SEPT         | 15            | 16        | 1             | JULY/AUG/SEPT         | 300                   | 584                     | 189                                                |  |  |
| OCT/NOV/DEC           | 0             | 1         | 13            | OCT/NOV/DEC           | 75                    | 166                     | 381                                                |  |  |
| JAN/FEB/MAR           | 5             | 2         | 1             | JAN/FEB/MAR           | 100                   | 301                     | 105                                                |  |  |
| APR/MAY/JUNE          | 0             | 1         | 1             | APR/MAY/JUNE          | 125                   | 69                      | 34                                                 |  |  |

## GOALS AND ACTUAL NEW CLUBS CUMULATIVE

| DROPPED CLUBS: 16  |     | 121 CLUBS OF 168 ADDED 1 OR MORE<br>NEW MEMBERS | GENDER DISTRIBUTION  MALE 2,609 (69.33%) |                |       |
|--------------------|-----|-------------------------------------------------|------------------------------------------|----------------|-------|
| DROPPED MEMBERS    |     |                                                 | FEMALE                                   | 1,154 (30.67%) |       |
| DECEASED           | 2   | CLICK HERE FOR CUMULATIVE                       | TOTAL FAMILY UNIT MEMBERS                |                | 2,845 |
| CLUB CANCELLED 202 |     | MEMBERSHIP DATA                                 | FAMILY MEMBERS PAYING HALF DUES          |                | 1.978 |
| OTHER 505          |     |                                                 |                                          |                | 1,070 |
| TOTAL              | 709 |                                                 |                                          |                |       |