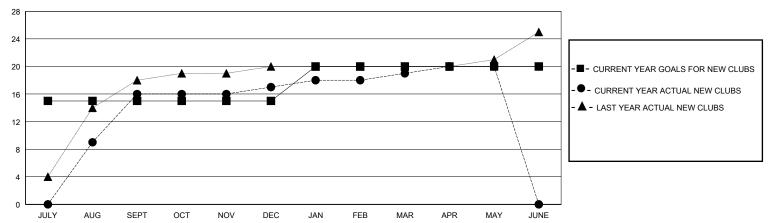

## District 325 K

Results as of: 5/31/2024

| GMT:                  |               | GMT CA    |               |                       |                       |                         |                                                    |  |  |
|-----------------------|---------------|-----------|---------------|-----------------------|-----------------------|-------------------------|----------------------------------------------------|--|--|
| Clubs                 |               |           |               | Members               |                       |                         |                                                    |  |  |
| RESULTS FOR 2023-2024 |               |           |               | RESULTS FOR 2023-2024 |                       |                         |                                                    |  |  |
| QUARTER               | NEW CLUB GOAL | NEW CLUBS | DROPPED CLUBS | QUARTER MEMB          | ER GROWTH NET<br>GOAL | MEMBER GROWTH<br>ACTUAL | DROPPED<br>MEMBERS ACTUAL<br>(including transfers) |  |  |
| JULY/AUG/SEPT         | 15            | 16        | 1             | JULY/AUG/SEPT         | 300                   | 584                     | 189                                                |  |  |
| OCT/NOV/DEC           | 0             | 1         | 13            | OCT/NOV/DEC           | 75                    | 166                     | 381                                                |  |  |
| JAN/FEB/MAR           | 5             | 2         | 1             | JAN/FEB/MAR           | 100                   | 301                     | 105                                                |  |  |
| APR/MAY/JUNE          | 0             | 1         | 1             | APR/MAY/JUNE          | 125                   | 69                      | 34                                                 |  |  |

## GOALS AND ACTUAL NEW CLUBS CUMULATIVE

| DROPPED CLUBS: 16  |     | 121 CLUBS OF 168 ADDED 1 OR MORE<br>NEW MEMBERS | GENDER DISTRIBUTION  MALE 2,609 (69.33%) |                |       |
|--------------------|-----|-------------------------------------------------|------------------------------------------|----------------|-------|
| DROPPED MEMBERS    |     |                                                 | FEMALE                                   | 1,154 (30.67%) |       |
| DECEASED           | 2   | CLICK HERE FOR CUMULATIVE                       | TOTAL FAMILY UNIT MEMBERS                |                | 2,845 |
| CLUB CANCELLED 202 |     | MEMBERSHIP DATA                                 | FAMILY MEMBERS PAYING HALF DUES          |                | 1.978 |
| OTHER 505          |     |                                                 |                                          |                | 1,070 |
| TOTAL              | 709 |                                                 |                                          |                |       |